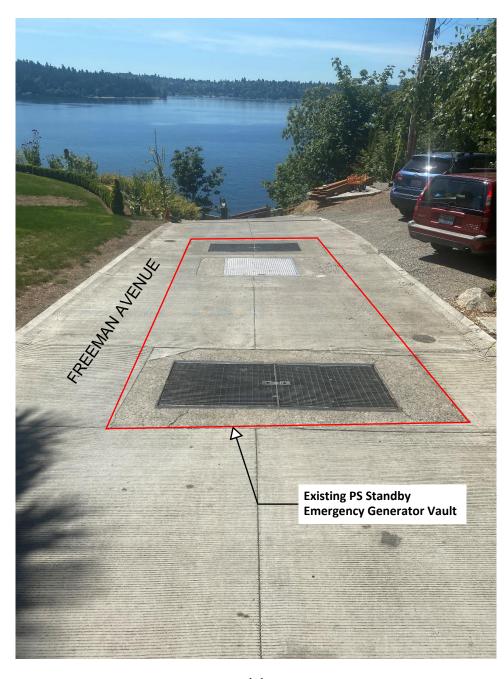

## GENERAL NOTES:

- THIS DRAWING DEPICTS DEMOLITION AND NEW WORK RELATED TO THE GENERATOR MONITORING AT THE REMOTE GENERATOR SITE. PUMP STATION 13 GENERATOR IS LOCATED APPROXIMATELY 185 FEET NORTHWEST OF PUMP STATION. REFER TO SECTION 01 11 00 FOR REFERENCE MATERIALS PROVIDED, WHICH INCLUDES ADDITIONAL INFORMATION REGARDING REMOTE GENERATOR SITE LOCATIONS.
  - EXISTING GENERATOR MONITORING WIRING BETWEEN PUMP STATION AND REMOTE GENERATOR SITE TO BE LEFT AS SPARE. COIL AND LABEL SPARE WIRE WHERE DISCONNECTED.
  - 3. REFER TO CIRCUIT & RACEWAY SCHEDULE ON THIS DRAWING FOR NEW WIRING AND CONDUIT AT THE GENERATOR SITE.

## **KEY NOTES:**

- 1 PHOTO DEPICTS AN OVERVIEW OF THE REMOTE GENERATOR SITE AND EQUIPMENT LOCATIONS. FOR BID PURPOSES, ASSUME 15 FEET OF CONDUIT AND CABLE BETWEEN RIO PANEL AND VARIOUS EQUIPMENT.
- (2) INSTALL 1 POLE 20A SQUARE D TYPE QOB THERMAL MAGNETIC BREAKER ON CIRCUIT 14 OF POWER PANEL. LABEL BREAKER "RIO PANEL". REFER TO CIRCUIT & RACEWAY SCHEDULE ON THIS DRAWING FOR POWER WIRING.
- 3 LOCATE REMOTE I/O PANEL ON WALL ACROSS FROM ATS.
- (4) GENERATOR COMMUNICATION PANEL
  (SS\_RH3\_PS13\_CAB8010) TO BE INSTALLED
  BY OWNER PRIOR TO PROJECT
  CONSTRUCTION. COORDINATE WITH OWNER
  ON FINAL PANEL LOCATION.