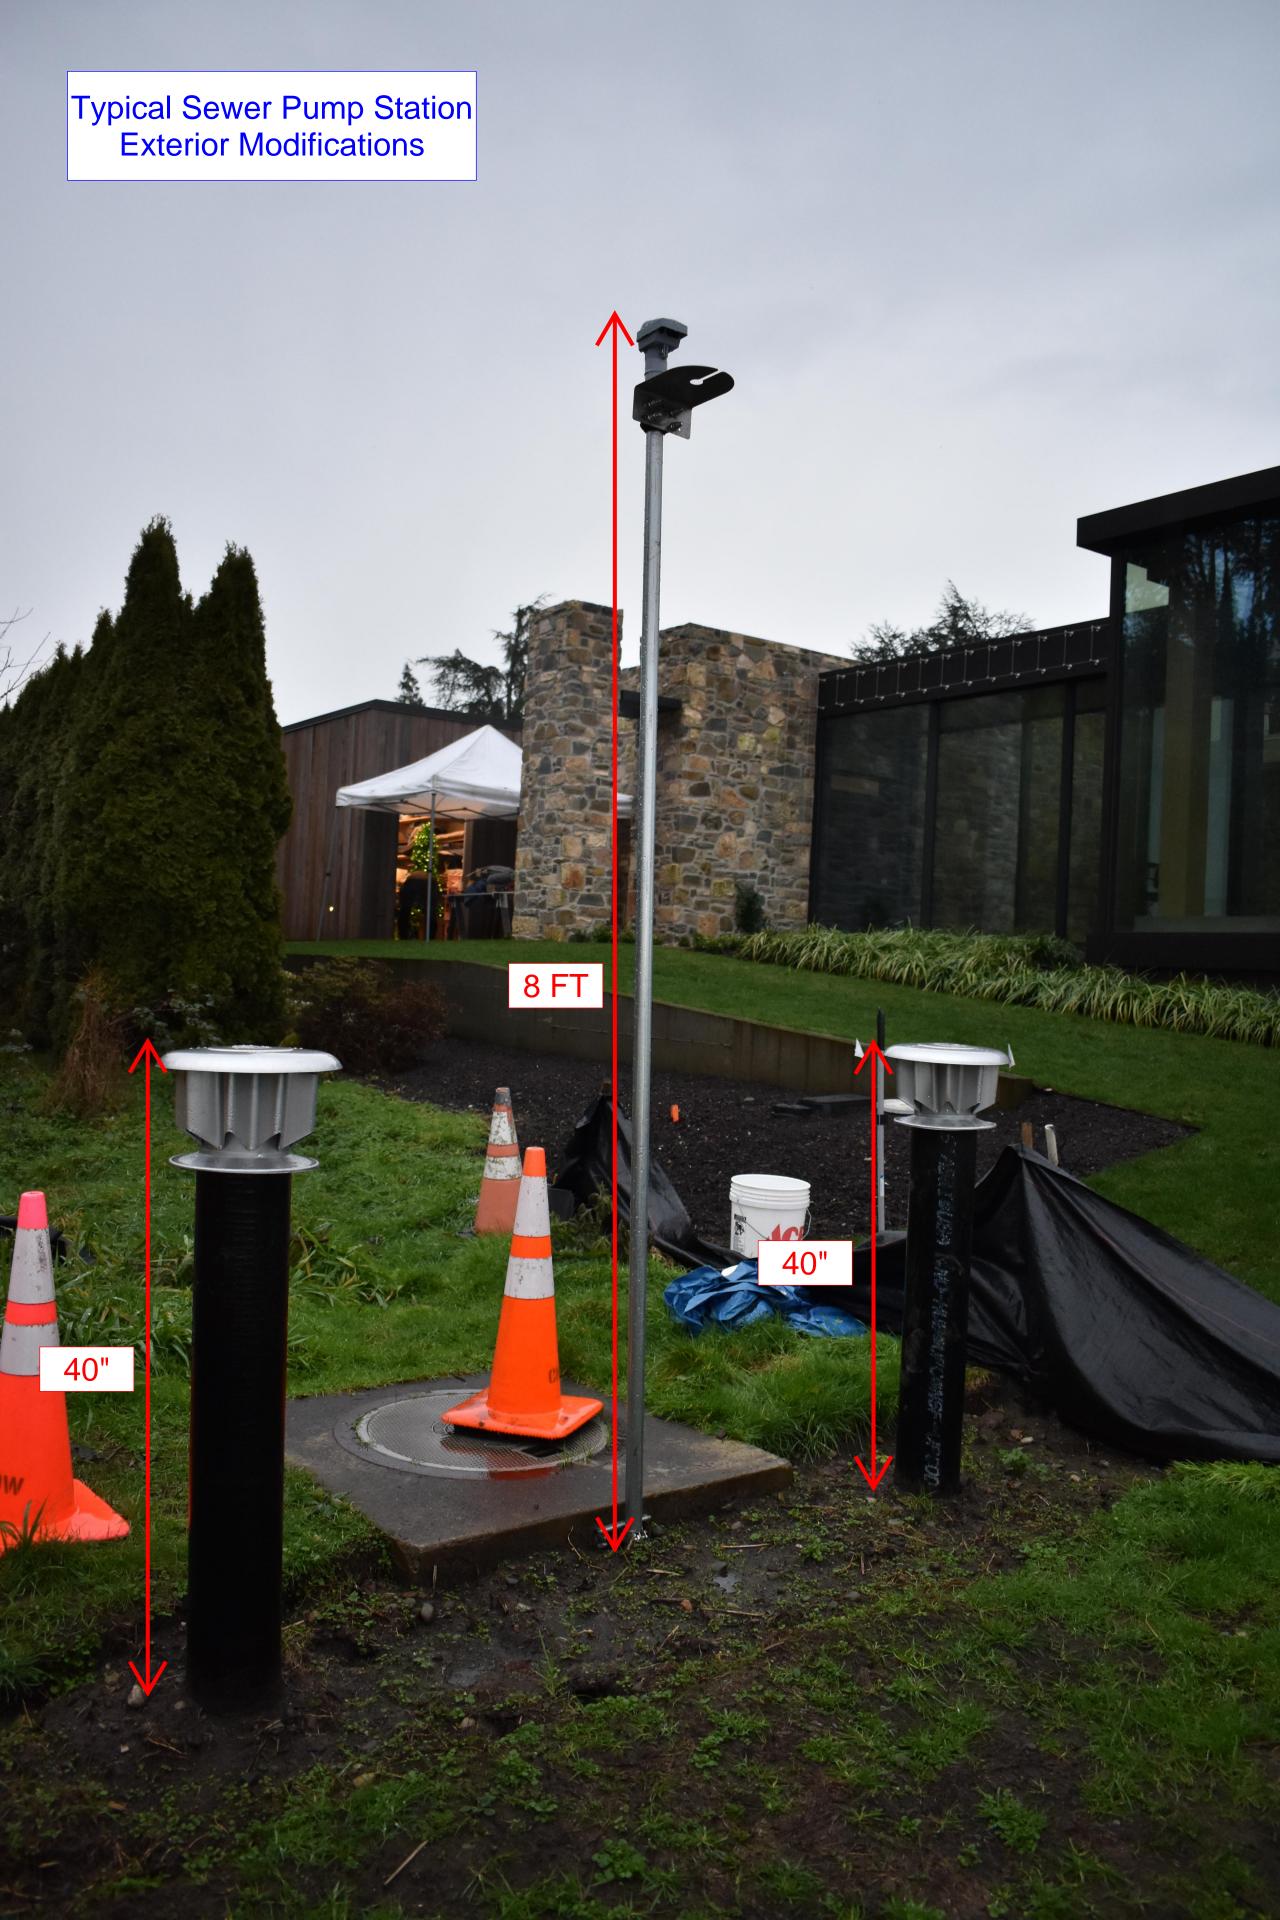

© City of Mercer Island

## Pump Station 13 Above Ground Structure (ABS) Improvements 3897 W Mercer Way



16.666666666667

feet

Map Printed: August 16, 2023

establishing, recording or maintaining descriptions for property concerns or boundaries. The City makes no representation or warranty with respect to the accuracy or currency of these data sets, especially in

regard to labeling of surveyed dimensions, or agreement with official sources such as records of survey, or mapped locations of features.









**GENERATOR &** 

SS\_RH3\_PS13\_ATS1391
POWER PANEL

ATS VAULT

OVERVIEW OF

GENERATOR SITE

REMOTE I/O PANEL ENCLOSURE LOCATION



## **CIRCUIT & RACEWAY SCHEDULE** WIRE SIZE & PHASE LOCATION(S) **FUNCTION** FROM RACEWAY SIZE DESCRIPTION CIRCUIT TO ASSIGNMENT CONTROL GENERATOR, SPARES GENERATOR TO RIO PANEL C-1390 SS\_RH3\_PS13\_ATS1391 | SS\_RH3\_PS13\_RIO1300 C-1391 CONTROL 4-#14 ATS, SPARES ATS TO RIO PANEL SS\_RH3\_PS13\_LSH1390 | SS\_RH3\_PS13\_RIO1300 C-1392 CONTROL 2-#14 GENERATOR VAULT FLOOD FLOOD SWITCH TO RIO PANEL SS\_RH3\_PS13\_RIO1300 3/4" 2#12, #12G P-1390 POWER PANEL POWER TO RIO PANEL POWER PANEL TO RIO PANEL POWER

## GENERAL NOTES:

- THIS DRAWING DEPICTS DEMOLITION AND NEW WORK RELATED TO THE GENERATOR MONITORING AT THE REMOTE GENERATOR SITE. PUMP STATION 13 GENERA