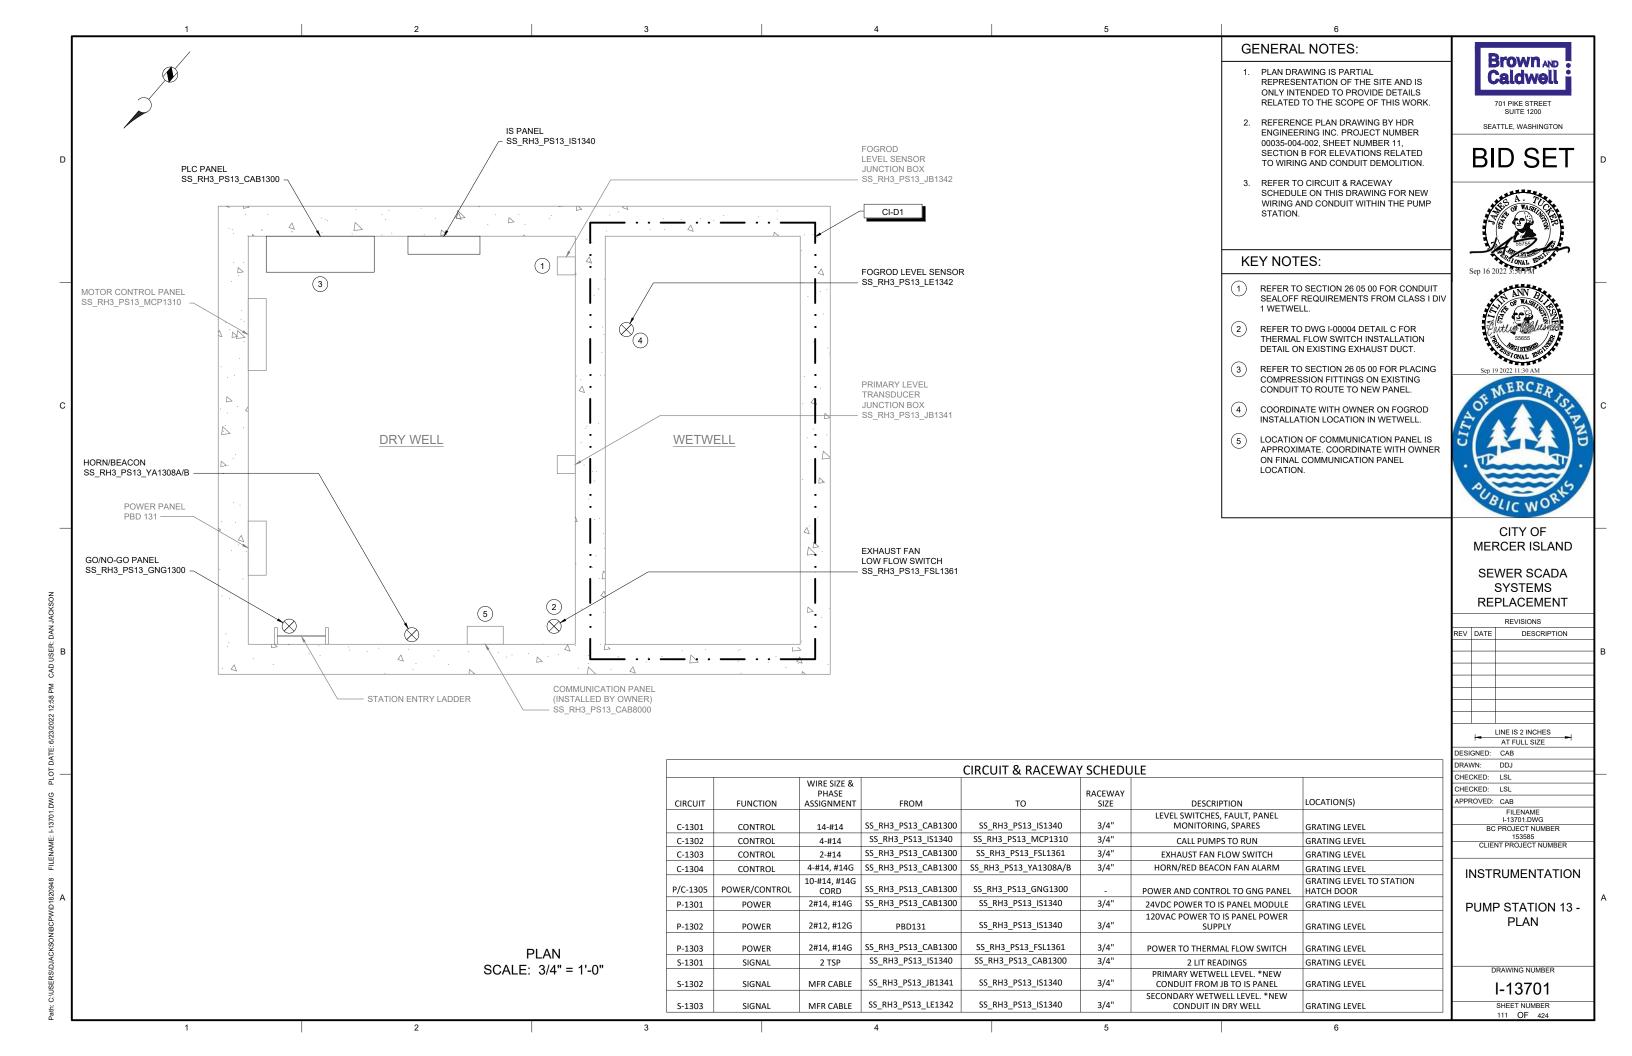

## **CIRCUIT & RACEWAY SCHEDULE** WIRE SIZE & PHASE LOCATION(S) **FUNCTION** FROM RACEWAY SIZE DESCRIPTION CIRCUIT TO ASSIGNMENT CONTROL GENERATOR, SPARES GENERATOR TO RIO PANEL C-1390 SS\_RH3\_PS13\_ATS1391 | SS\_RH3\_PS13\_RIO1300 C-1391 CONTROL 4-#14 ATS, SPARES ATS TO RIO PANEL SS\_RH3\_PS13\_LSH1390 | SS\_RH3\_PS13\_RIO1300 C-1392 CONTROL 2-#14 GENERATOR VAULT FLOOD FLOOD SWITCH TO RIO PANEL SS\_RH3\_PS13\_RIO1300 3/4" 2#12, #12G P-1390 POWER PANEL POWER TO RIO PANEL POWER PANEL TO RIO PANEL POWER

## GENERAL NOTES:

- THIS DRAWING DEPICTS DEMOLITION AND NEW WORK RELATED TO THE GENERATOR MONITORING AT THE REMOTE GENERATOR SITE. PUMP STATION 13 GENERATOR IS LOCATED APPROXIMATELY 185 FEET NORTHWEST OF PUMP STATION. REFER TO SECTION 01 11 00 FOR REFERENCE MATERIALS PROVIDED, WHICH INCLUDES ADDITIONAL INFORMATION REGARDING REMOTE GENERATOR SITE LOCATIONS.
  - EXISTING GENERATOR MONITORING WIRING BETWEEN PUMP STATION AND REMOTE GENERATOR SITE TO BE LEFT AS SPARE. COIL AND LABEL SPARE WIRE WHERE DISCONNECTED.
  - 3. REFER TO CIRCUIT & RACEWAY SCHEDULE ON THIS DRAWING FOR NEW WIRING AND CONDUIT AT THE GENERATOR SITE.

## **KEY NOTES:**

- 1 PHOTO DEPICTS AN OVERVIEW OF THE REMOTE GENERATOR SITE AND EQUIPMENT LOCATIONS. FOR BID PURPOSES, ASSUME 15 FEET OF CONDUIT AND CABLE BETWEEN RIO PANEL AND VARIOUS EQUIPMENT.
- (2) INSTALL 1 POLE 20A SQUARE D TYPE QOB THERMAL MAGNETIC BREAKER ON CIRCUIT 14 OF POWER PANEL. LABEL BREAKER "RIO PANEL". REFER TO CIRCUIT & RACEWAY SCHEDULE ON THIS DRAWING FOR POWER WIRING.
- 3 LOCATE REMOTE I/O PANEL ON WALL ACROSS FROM ATS.
- (4) GENERATOR COMMUNICATION PANEL
  (SS\_RH3\_PS13\_CAB8010) TO BE INSTALLED
  BY OWNER PRIOR TO PROJECT
  CONSTRUCTION. COORDINATE WITH OWNER
  ON FINAL PANEL LOCATION.