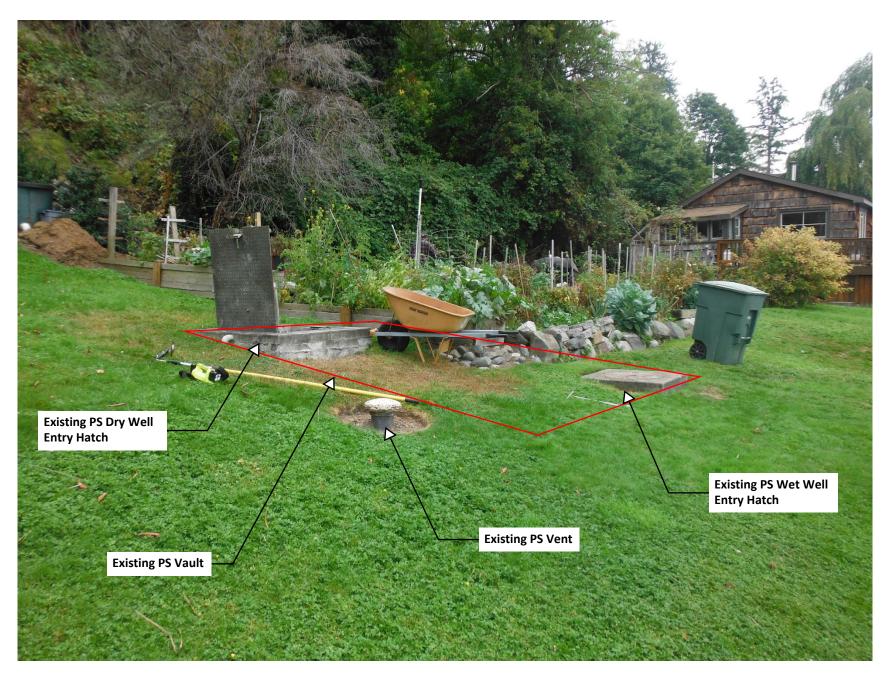

© City of Mercer Island

## Pump Station 13 Above Ground Structure (ABS) Improvements 3897 W Mercer Way



16.666666666667

feet

Map Printed: August 16, 2023

establishing, recording or maintaining descriptions for property concerns or boundaries. The City makes no representation or warranty with respect to the accuracy or currency of these data sets, especially in

regard to labeling of surveyed dimensions, or agreement with official sources such as records of survey, or mapped locations of features.









**GENERATOR &** 

SS\_RH3\_PS13\_ATS1391
POWER PANEL

ATS VAULT

OVERVIEW OF

GENERATOR SITE

REMOTE I/O PANEL ENCLOSURE LOCATION



## **CIRCUIT & RACEWAY SCHEDULE** WIRE SIZE & PHASE LOCATION(S) **FUNCTION** FROM RACEWAY SIZE DESCRIPTION CIRCUIT TO ASSIGNMENT CONTROL GENERATOR, SPARES GENERATOR TO RIO PANEL C-1390 SS\_RH3\_PS13\_ATS1391 | SS\_RH3\_PS13\_RIO1300 C-1391 CONTROL 4-#14 ATS, SPARES ATS TO RIO PANEL SS\_RH3\_PS13\_LSH1390 | SS\_RH3\_PS13\_RIO1300 C-1392 CONTROL 2-#14 GENERATOR VAULT FLOOD FLOOD SWITCH TO RIO PANEL SS\_RH3\_PS13\_RIO1300 3/4" 2#12, #12G P-1390 POWER PANEL POWER TO RIO PANEL POWER PANEL TO RIO PANEL POWER

## GENERAL NOTES:

- THIS DRAWING DEPICTS DEMOLITION AND NEW WORK RELATED TO THE GENERATOR MONITORING AT THE REMOTE GENERATOR SITE. PUMP STATION 13 GENE