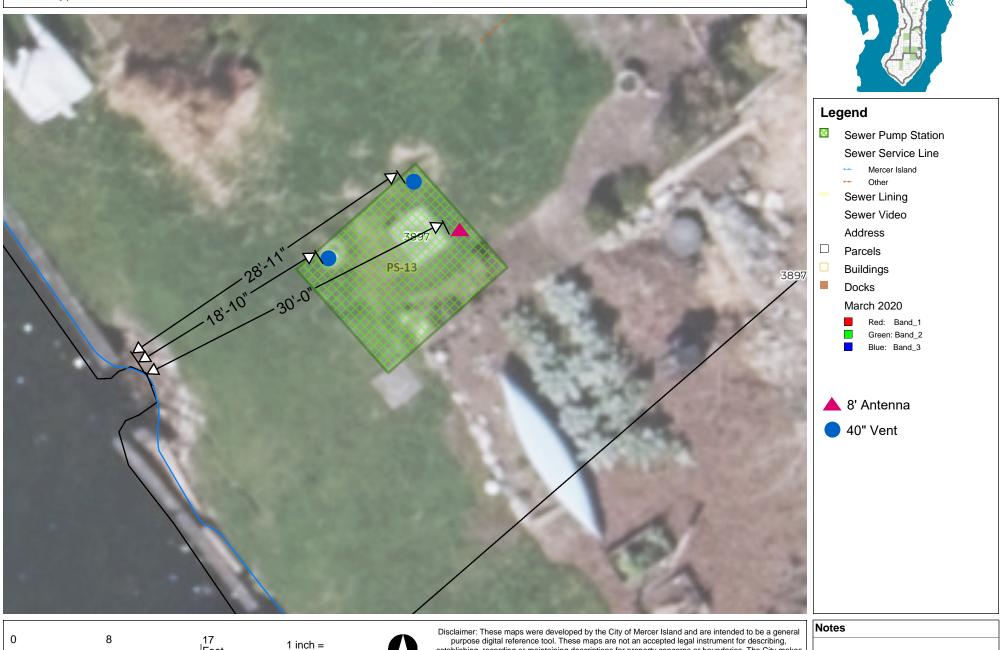

## Pump Station 13 Above Ground Structure (ABS) Improvements 3897 W Mercer Way

16.666666666667

feet

Map Printed: August 16, 2023

establishing, recording or maintaining descriptions for property concerns or boundaries. The City makes no representation or warranty with respect to the accuracy or currency of these data sets, especially in

regard to labeling of surveyed dimensions, or agreement with official sources such as records of survey, or mapped locations of features.

**GENERATOR &** 

SS\_RH3\_PS13\_ATS1391
POWER PANEL

ATS VAULT

OVERVIEW OF